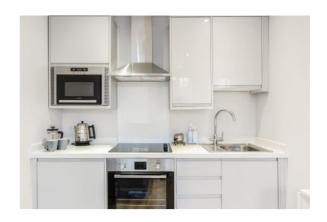

#### **ACCOMMODATION**

Entrance hall
Fully fitted Howden Kitchen
Large open plan living room
Spacious bedroom
Bathroom with large shower unit & storage units
Storage cupboard