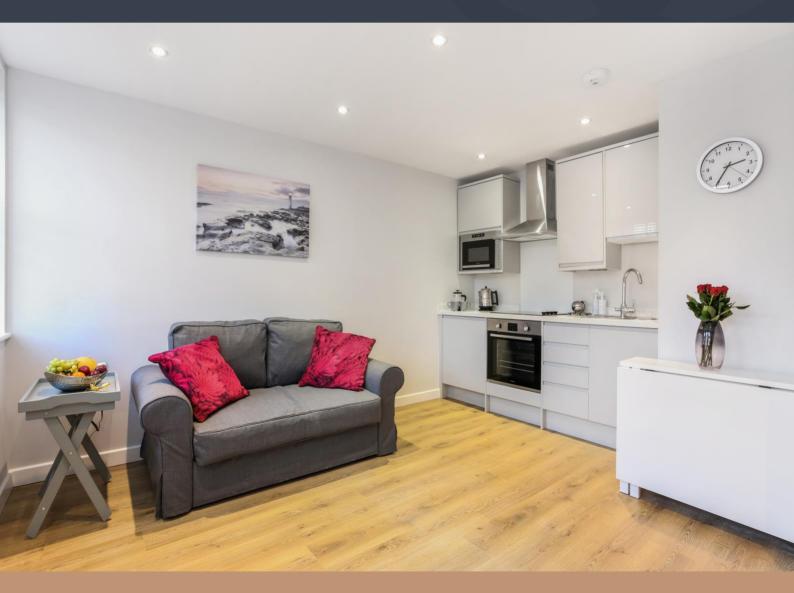

#### **ACCOMMODATION**

Entrance hall
Fully fitted Howden Kitchen
Large open plan living room
Spacious bedroom
Bathroom with large shower unit & storage units
Storage cupboard