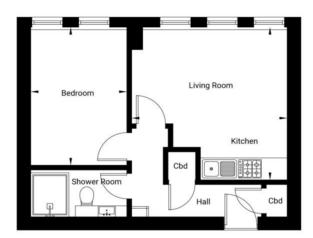

# TRIDENT HOUSE, 44 VICTORIA ROAD FARNBOROUGH GU14 7PG

Approximate gross internal area: 34.9 sq m / 376 sq ft

Second Floor
Living Room / Kitchen, 4.18m [13'-8"] x 4.08m [13'-5"]
Bedroom, 3.78m [12'-5"] x 2.52m [8'-3"]

#### **ACCOMMODATION**

Entrance hall
Fully fitted Howden Kitchen
Large open plan living room
Spacious bedroom
Bathroom with large shower unit & storage units
Storage cupboard